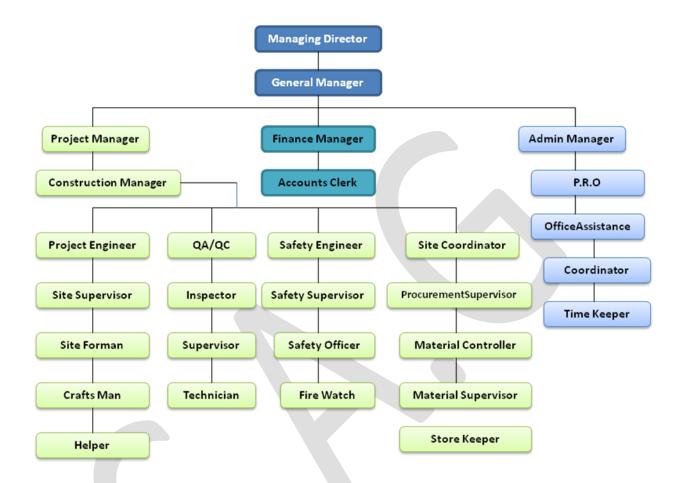

# FMA TECHNICAL & INDUSTRIAL SURVICES

ORGANIZATION CHART

SAUDI ARAMCO VENDOR # 10057902

PROJECT SUPPORT GROUP

SAUDI ARAMCO VENDOR # 10057902